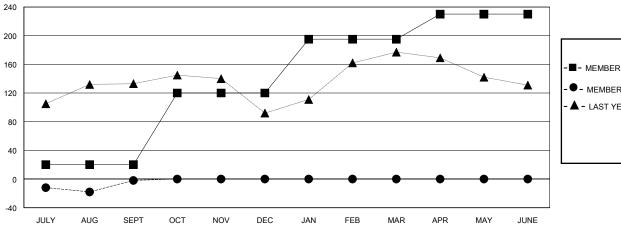

## GOALS AND ACTUAL MEMBERS CUMULATIVE

| -■- | MEMBER GROWTH NET GOAL |  |
|-----|------------------------|--|
|     |                        |  |

- ● - MEMBER GROWTH ACTUAL

- ▲ - LAST YEAR MEMBERSHIP ACTUAL