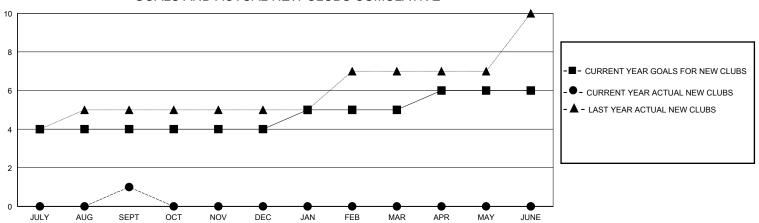

## GOALS AND ACTUAL NEW CLUBS CUMULATIVE

0

0

0

0

0

0

OCT/NOV/DEC

JAN/FEB/MAR

APR/MAY/JUNE